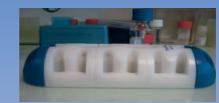

#### Adem-Mag MODULO

- Ergonomically designed : sample holder can be quickly removed from the magnetic base
- More flexibility: build you own customized magnet using MODULO Brick
- Application: molecular biology, protein purification
- MODULO Classic Code number: 20105
  MODULO Brick Code number: 20108

#### MODULO Classic

#### 4 positions (1,5 or 2ml)

With MODULO Brick, customized your own magnet

Up to 1,5 ml

96-well plate

ADEMTECH SA Bioparc BioGalien 27 allée Charles Darwin - 33600 Pessac - France Tel: +33 (0)5 57 02 02 01 - Fax: +33 (0)5 57 02 02 06 E-mail: ademtech@ademtech.com - www.ademtech.com