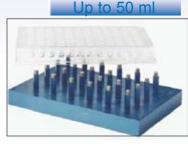

#### Adem-Mag 96

- Adapted to automated purification
- Application: molecular biology
- Including a spacer 6.2 cm/0.25 inch
- Code number: 20106